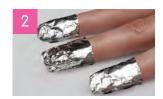

### Step 2

Saturate a nail wipe with acetone and place on top of the nail plate. Apply and secure foil around nail plate. Allow to soak for 10 minutes.