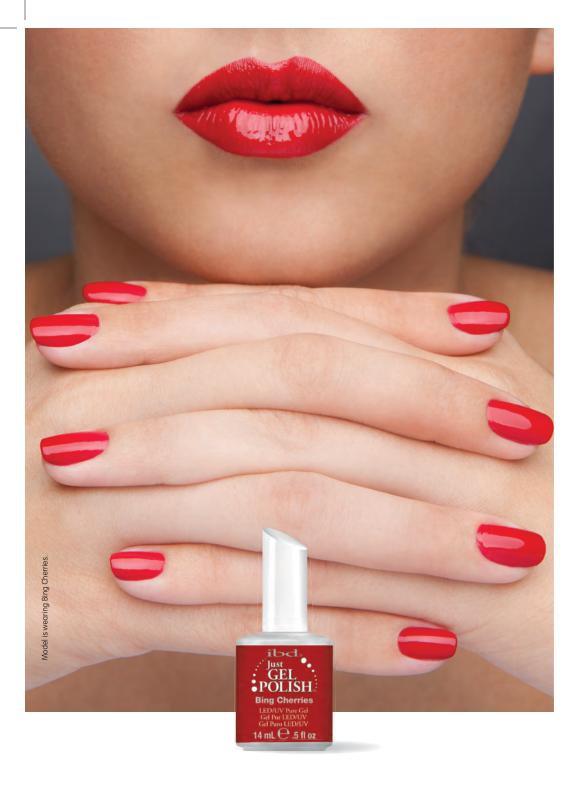

**Bing Cherries** Cosmic Red Glitter

Peony Bouquet Shimmer 56526

Solar Rays Neon 56533

56534

Molly Neon

Parisol Neon 56535

Shimmer

Neon

# Just perfect for chip-free, high-gloss color.

Treat your customers to Just Gel Polish --- the strong 100% pure gel formula that wears like a classic true gel. Apply it just like polish and be rewarded with richer, more even color. And time is on your side because this versatile gel polish cures quickly under either LED or UV light. It also protects natural nails with stronger, long-lasting wear. Gel removal is a cinch, too. Remove Just Gel Polish easily in just 10 minutes with no muss, no fuss.