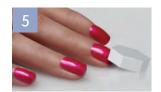

### Cleanse - Step 5

Saturate a nail wipe with alcohol. Cleanse each finger with saturated nail wipe to remove gel residue. To ensure proper cleansing, use a clean nail wipe for each finger.