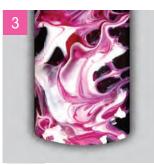

### Create a Marvelous Marbled Effect.

Don't limit yourself to just solid shades for gel manicures. In three simple steps, you can express your creativity and get the benefits of long lasting gel polish with a Marvelous Marbled Manicure. For this rock solid look, choose your favorite color combinations. By combining two gels together, you'll create a marble design that is certain to produce the desired "Wow" factor.

#### Instructions

Perform a dry manicure. Apply a thin coat of Just Gel Base Coat. Cure 30 seconds under a LED lamp or 1 minute under a UV lamp.

**1.** To create the base color, apply two thin coats of Just Gel Polish Black Lava. Cure each coat separately for 30 seconds under a LED lamp or 2 minutes under a UV lamp.

**2.** To create a Marvelous Marbled Effect, place a small drop of Just Gel Polish Cosmic Red on the middle of the nail bed. Then place a small drop of Just Gel Polish Whipped Cream on top of Cosmic Red Gel Polish drop. Repeat these 2 drops on the bottom section of the nail for larger nail beds.

NOTE: Marvelous Marbled Effect should be created and cured individually on each nail in order to prevent gel running or pooling.

**3.** Use a stripper brush to swirl 2 tone drops together to create a marbled pattern. When the desired design is achieved, cure each finger separately. Cure for 30 seconds under a LED lamp or 2 minutes under a UV lamp. Apply a thin coat of Just Gel Polish Top Coat. Cure for 30 seconds under a LED lamp or 2 minutes under a UV lamp.