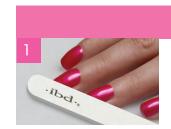

### Prep Nails - Step 1

Perform a dry manicure. Shape nails with a file and remove cuticle from nail plate with a cuticle pusher. Remove shine from natural nail with a 240 grit buffing block.

Use ibd Powerbond to ensure stronger adhesion and long lasting wear. Apply a thin coat of PowerBond prior to applying Just Gel Polish Base Coat.