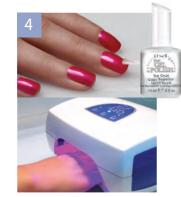

### Just Gel Polish Top Coat - Step 4

Apply a thin coat of Gel Polish Top Coat. Make sure to keep Top Coat off the cuticle and to encase the tip edge to ensure long wear.

Cure: 30 seconds in a LED lamp or 2 minutes in a UV lamp.