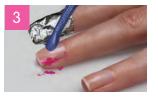

**2.** To create a Marvelous Marbled Effect, place a small drop of Just Gel Polish Cosmic Red on the middle of the nail bed. Then place a small drop of Just Gel Polish Whipped Cream on top of Cosmic Red Gel Polish drop. Repeat these 2 drops on the bottom section of the nail for larger nail beds.

NOTE: Marvelous Marbled Effect should be created and cured individually on each nail in order to prevent gel running or pooling.

**3.** Use a stripper brush to swirl 2 tone drops together to create a marbled pattern. When the desired design is achieved, cure each finger separately. Cure for 30 seconds under a LED lamp or 2 minutes under a UV lamp. Apply a thin coat of Just Gel Polish Top Coat. Cure for 30 seconds under a LED lamp or 2 minutes under a UV lamp.