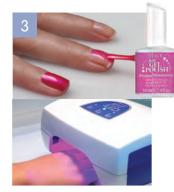

NOTE: Base Coat, Gel Polish, and Top Coat are cured separately. To ensure proper curing, thumb application should be done separately.

Just Gel Polish Color - Step 3 Apply two thin coats of Just Gel Polish. Note to cure each coat separately. Make sure to keep Gel Polish off the cuticle and to encase the tip edge to ensure long wear.

Cure: 30 seconds in a LED lamp or 2 minutes in a UV lamp.

### Just Gel Polish Top Coat - Step 4

Apply a thin coat of Gel Polish Top Coat. Make sure to keep Top Coat off the cuticle and to encase the tip edge to ensure long wear.

Cure: 30 seconds in a LED lamp or 2 minutes in a UV lamp.