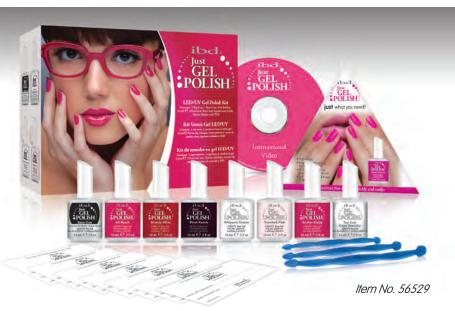

## One System. Many Advantages.

Item No. 56502

Our Just Gel Polish System puts it all at your fingertips with easy and simple steps for performing manicures and pedicures. It includes a Bonder, an exclusive Base Coat, Top Coat and long-lasting Gel Color with a choice of 54 "just right" shades.

• ibd PowerBond

• 54 Just Gel Polish Shades

- Just Gel Base Coat
- Just Gel Top Coat

- 48 colors in shimmer, glitter or crème
- 6 glowing neon colors

Enjoy 54 sensational shades in shimmer, glitter, crème and neon. Vous apprécierez les 54 formidables couleurs chatoyantes, paillettes, crème et néon. Disfrute de 54 sensacionales tonos en brillo, destello, crema y neón. Erleben Sie 54 sensationelle Farbtöne in Schimmer, Glitter, Creme und Neon. Geniet van 54 sensationele tinten in glinstering, glitter, crème en neon.

# Get ready. Get set. Go with the Just Gel Starter Kit.

This handy Starter Kit arrives with all the essentials you need to start performing no-chip, long-lasting manicures and pedicures.

- 6 pc Just Gel Polish
- Just Gel Polish Base Coat
- Just Gel Polish Top Coat
- Cuticle Pushers

- Appointment Cards
- Just Gel Polish Instructional DVD
- Tent Card

Exclusive ibd LED Cure Lamp Item No. 61112 (US)

- Removable Tray for Pedicures and Easy Sanitation
- Uniform Light Cure for 50,000 Plus Hours
- No Bulb Replacement
- Saves Time and Energy