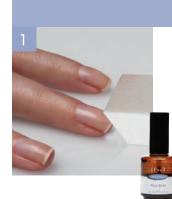

### Prep Nails - Step 1

Perform a dry manicure. Shape nails with a file and remove cuticle from nail plate with a cuticle pusher. Remove shine from natural nail with a 240 grit buffing block.

Use ibd Powerbond to ensure stronger adhesion and long lasting wear. Apply a thin coat of PowerBond prior to applying Just Gel Polish Base Coat.