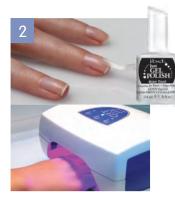

Just Gel Polish Base Coat - Step 2 Apply a thin coat of Just Gel Polish Base Coat. Make sure to keep Base Coat off the cuticle and to encase the tip edge to ensure long wear.

Cure: 30 seconds in a LED lamp or 1 minute in a UV lamp

NOTE: Base Coat, Gel Polish, and Top Coat are cured separately. To ensure proper curing, thumb application should be done separately.

Just Gel Polish Color - Step 3 Apply two thin coats of Just Gel Polish. Note to cure each coat separately. Make sure to keep Gel Polish off the cuticle and to encase the tip edge to ensure long wear.